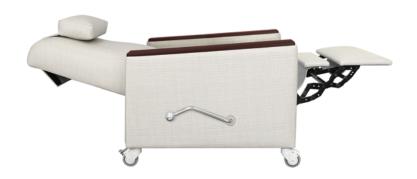

#### Sleepover Recliner

The Sleepover Recliner fully extends to a depth of 75 inches.

# **Smooth Reclining**

Outside lever engages independent footrest; recessed release latch initiates multiple smooth reclining positions.