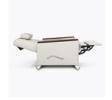

# Sleepover Recliner

Carrara Sleepover Recliner fully reclines and locks into multiple recline positions. An outside lever engages the chair's independent foot rest while a recessed release latch initiates the reclining motion. Standard features include arm caps, a stationary head rest pillow and heavy duty locking and non-locking casters.

#### Sleepover Recliner

The Sleepover Recliner fully extends to a depth of 75 inches.