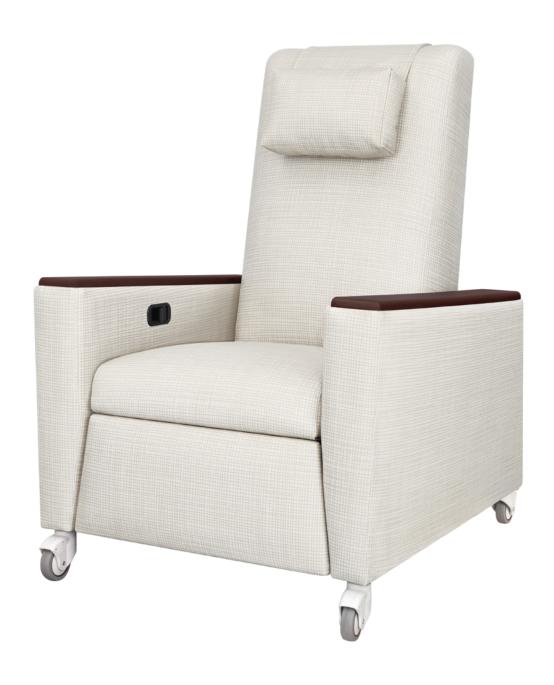

# Sleepover Recliner

Carrara Sleepover Recliner fully reclines and locks into multiple recline positions. An outside lever engages the chair's independent foot rest while a recessed release latch initiates the reclining motion. Standard features include arm caps, a stationary head rest pillow and heavy duty locking and non-locking casters.

Model: CRSL5 32.5W 36D 45H 21.5SW 20SD 19SH 25AH 75 Ext. Depth

# **Smooth Reclining**

Outside lever engages independent footrest; recessed release latch initiates multiple smooth reclining positions.

# **Back Style**

Superior cushioning for the ultimate comfort; a stationary head rest pillow is standard.

### Optional Corian®/ Hanex®/Krion® Arm Caps

Formed and fitted solid surface arm caps are available and optional.